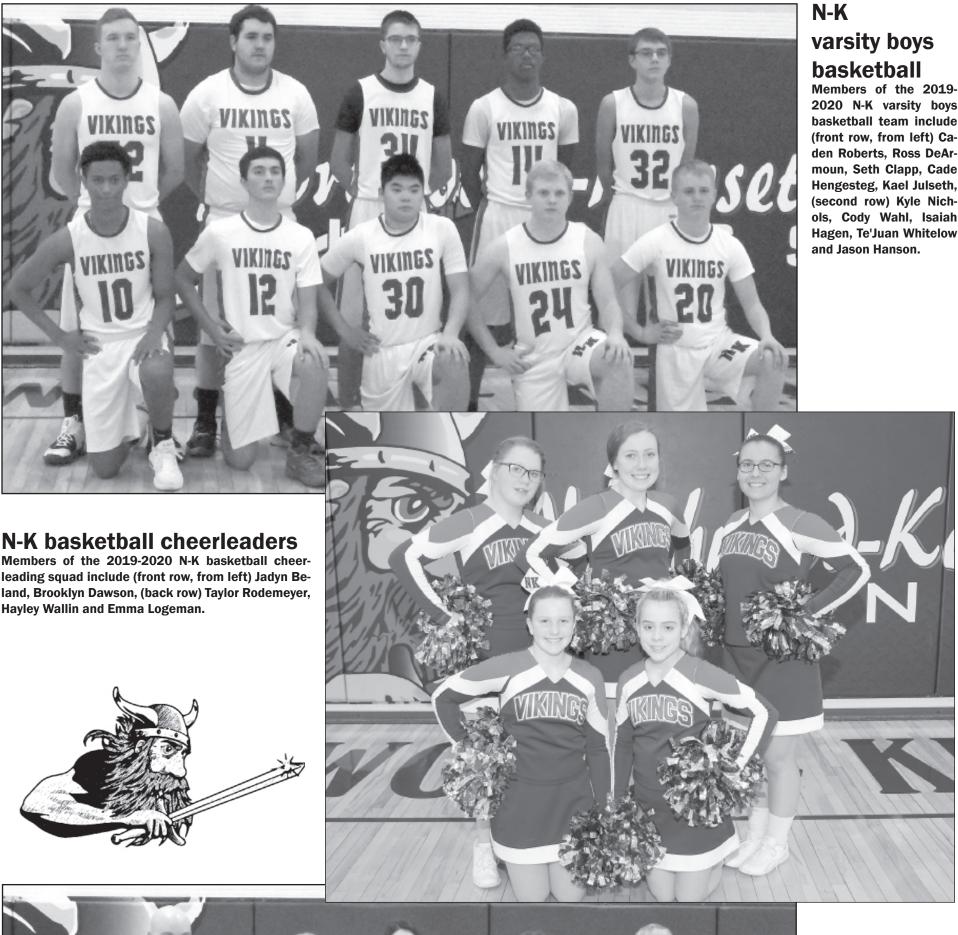

## NORTHWOOD-KENSETT WINTER SPORTS



## N-K varsity girls basketball

Members of the 2019-2020 N-K varsity girls basketball team include



(front row, from left) Lindsey Davidson, Clara Davidson, Jaela Parks, Alexis Halbach, (second row) Emma Davidson, Sydney Welch, Carly Hengesteg, (third row) assistant coach Trevor Hunt, Ruthie Conlin, Marli Backhaus, Olivia Stilley and coach Daryl Love.

## These businesses support you all the way!

| D&L Equipment<br>Kensett, Iowa<br>Where the Sun Always Shines<br>845-2199 | Eilertson<br>Repair LLC